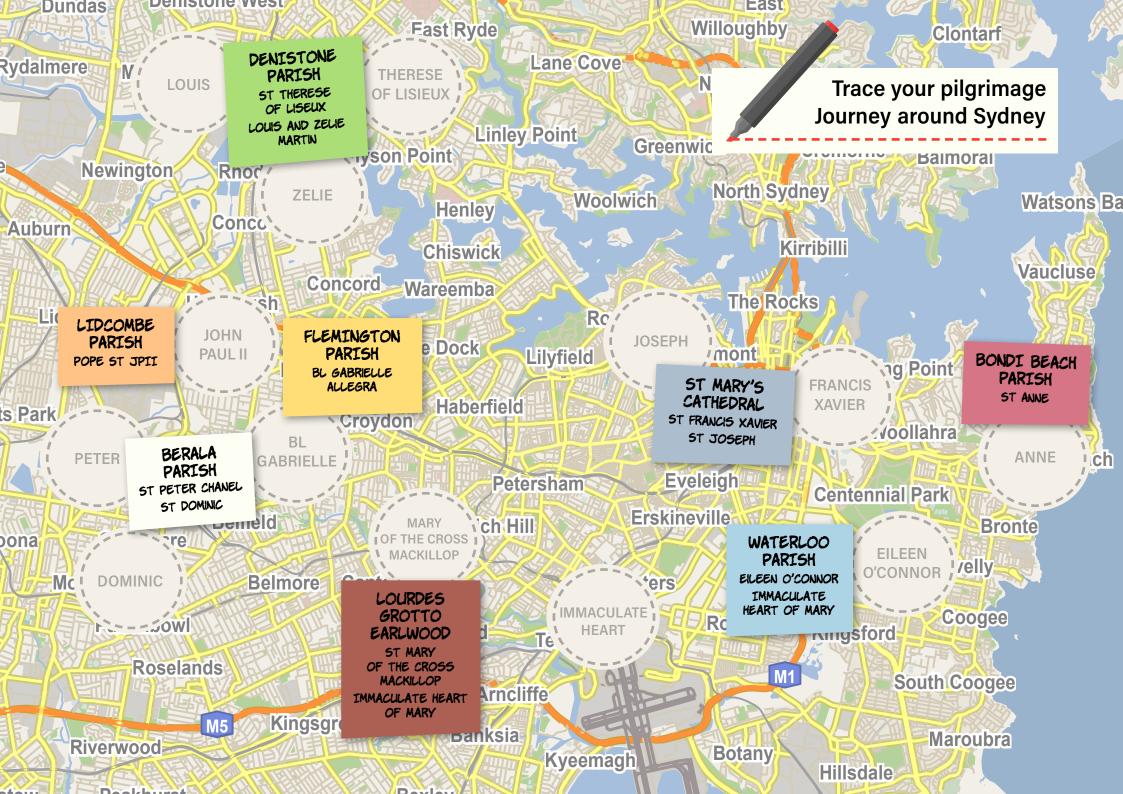

## CHILDREN'S PILGRIMAGE

# PASSPORT

### Let's go on an adventure with the Saints!

**1.** Visit the various pilgrimage sights around Sydney with your family.

**2.** Answer the questions and collect stickers along the way.

**3.** Collect 2 or more unique pilgrimage stickers on your passbook and be eligible to enter into our lucky draw at the Family Festival on Sunday 26 June 2022. For more details, visit sydneycatholic.org/world-meeting-of-families/